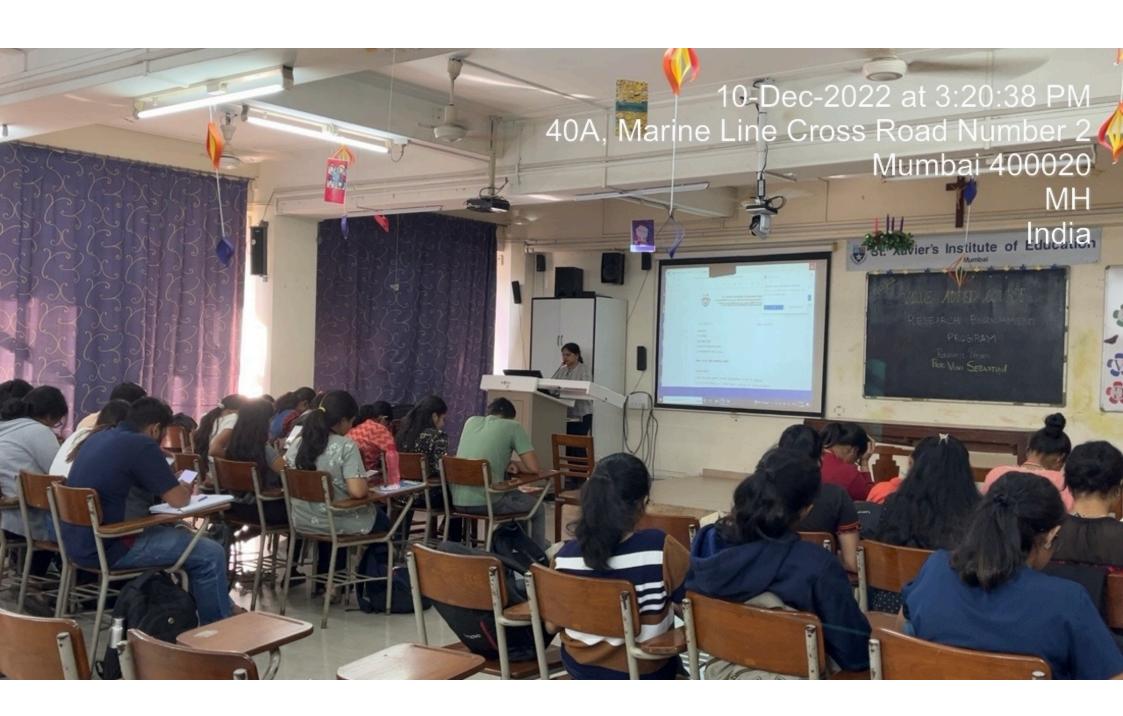

#### REPORT

A Research Enrichment program was organized on 10 December 2022 at St. Xaviers Institute of education, Mumbai. The resource person for the program was Dr. Vini Sebastian. There were 49 student teachers who participated in this program. The formal opening introduction to the program was given by Ms. Kalpana Chavan who emphasized the need of strengthening the research culture in a newly approved autonomous college. She provided the participants with the details of the course on Action research. The speaker of the session Dr. Vini was formally introduced by Ms. Nissy Daniel who was one of the participants. The speaker asked the participants to fill up a google form in which there were questionnaires based on the understanding of research. The responses of the questionnaire provided some insights into the presumption of the participants regarding research. The data derived from the google form revealed some of the misconceptions regarding research which was very tactfully clarified by the speaker. Various ideas related to the research were discussed in detail. The resource person very well presented and oriented the participants with the holistic understanding of conducting research. The discussion was fruitful and some major points that were deemed to be important for research was that research follows a systematic methodology where participants required intellect and proper training to become a good researcher as a teacher. The resource person also included the various characteristics, approaches of doing research and types of research. Through the enlightening sessions held the participants felt motivated to carry out the research as a teacher. The vote of thanks was given by Ms. Samantha Vaz who was one of the participants.