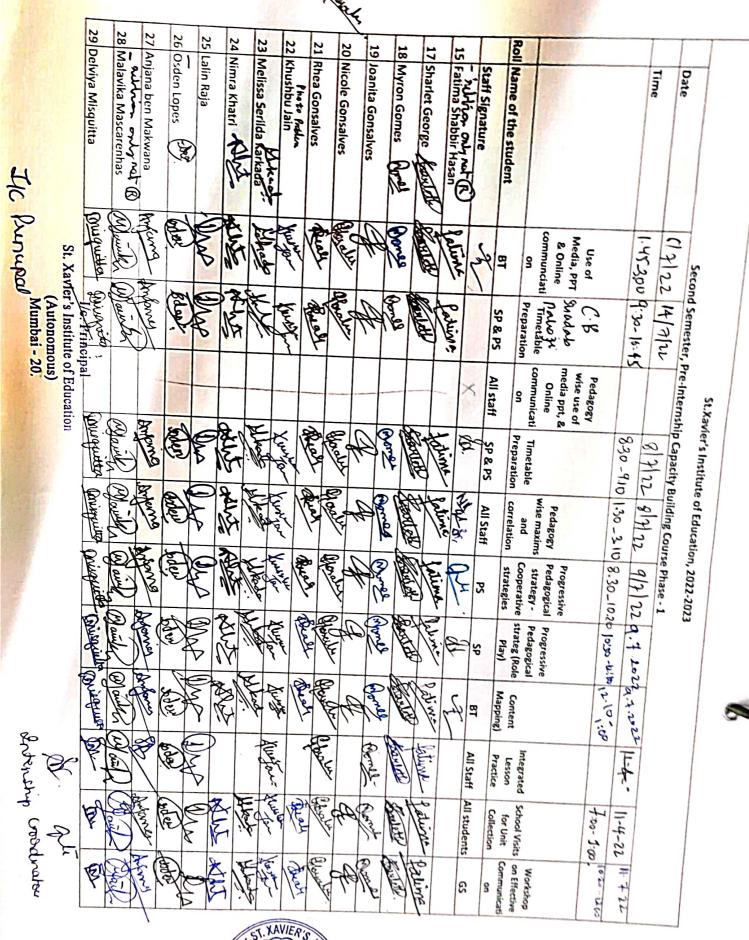

Dr. Vini Sebastian I/C Principal

Dr. Shadab Paloji, Ms. Priti Sivaramakrishnan Internship Coordinators

| 50 Samantha vay | 49 Fatema Ujjainwala | 48 saloni tuscano | 47 Kinjal Tiwari                        | 46 Rachel Thever the | σα | 44 Aarti Singh AO | 43 Vindhya saroj |        | 41 Pooja Rudagi | 40 Sally Rodrigues                      | 39 Adele Rodrigues | 38 Leeandra | 37 Sanorita Pereira | 36 Aldrina Pereira Audulou | 35 Tanvi Patel Bety | 34 Blessy Parokkaran                  | 33 Kileshwar Pandey | 32 Eslinda Nunes (Numb | 31 Nissy Elizabeth Daniel | 30 Sana Mulla                      | Staff Signature                         | Roll Name of the student |                                                        |                         | Time           | Date                                   |
|-----------------|----------------------|-------------------|-----------------------------------------|----------------------|----|-------------------|------------------|--------|-----------------|-----------------------------------------|--------------------|-------------|---------------------|----------------------------|---------------------|---------------------------------------|---------------------|------------------------|---------------------------|------------------------------------|-----------------------------------------|--------------------------|--------------------------------------------------------|-------------------------|----------------|----------------------------------------|
| Amandie         | blenz                | ( alumante        | The second                              | - August             | 20 | Ner#              | Reiter           | Can    | pd              | altert                                  | And the second     | anonger     | Tatesta             | Albaire                    |                     | C C C C C C C C C C C C C C C C C C C | R                   | 15 Knumb               | Night                     | S-Mula S-Mula                      | بكحم                                    | BT                       | Media, PPT<br>& Online<br>commundati<br>on             | Use of                  | 1.45.3pm       | 22 (6/3)                               |
| A and have      | derze.               | Brown             | ALL |                      | Ŕ  | ACT II            | Dated.           | Cound. | Absent          | A HILL                                  | Kaloge             | Alurt       | Maraila             | Addin                      |                     | COVXX                                 | A                   | GNUMB                  | Absent                    | S-Mula                             | ×                                       | SP & PS                  | Paloj A<br>Timetable<br>Preparation                    | C.B.                    |                | 1413122                                |
| Pr              | e.                   | A                 | J'x                                     | 6                    |    |                   |                  | 0      | -(              | 2                                       | Q                  |             |                     |                            |                     |                                       |                     |                        |                           | 0                                  | X                                       | All staff                | Online<br>communicati                                  | Pedagogy<br>wise use of |                | + 122 14 19 25 16 18 21 10 12 14 25 15 |
| annother &      | tent 1               | and the second    | Twoin 1                                 | Carle O              | 8  | E                 |                  | Comp ( | the the         | A THE                                   | Supp.              | 1 AS        | Paterica            | Alamile                    | A LE                | ALL A                                 | ¥                   | - CANIMAR              | Nil I                     | 8. Muio                            |                                         | SP & PS                  | Timetable<br>Preparation                               |                         | 9.30-9.10      | 3/9/72                                 |
| to mellow       | sterry               | and and           | Minine V                                | and the              | R  |                   | P. F.            | 0000   | F               | RE                                      | 富                  | AIS         | Marentera           | Aldmin                     | Part                | Control of                            | (A)                 | - Enumb                | - Anily                   | & Null                             | No.                                     | All Staff                | Pedagogy<br>wise maxims<br>and<br>correlation          |                         | 130-           | p 22/1/2                               |
| The wardship    | aking.               | Revenie 1         | ALL ALL                                 | The second           | j  | Agent:            | Cart C           | Ciong  | Por Por         | A A A                                   | A A A              | hunder      | Manuta              | Pho mis                    | Bate                | ACCESS OF                             | A                   | Enunt                  |                           | offern ga                          | R                                       | PS                       | Pedagogical<br>strategy -<br>Cooperative<br>strategies | Progressive             | 310 7.30-10,20 | 9/7/22                                 |
| A marities      | utenz.               | Aleran L          |                                         |                      | R  | Lound.            | I                | Cont   | - and           |                                         | E of               | Jugest      | - mark              | Alluis                     | ANTE:               | Singe                                 | Y                   | Enunes                 | No the                    | 10 & Mulle & Mallo & Mulle & Mulle |                                         | £                        | Progressive<br>Pedagogical<br>strateg (Role<br>Play)   | E.                      | 0,20           |                                        |
| the monthly     | bitent               | At Da at          | ALL | ALL O                | 00 | Por F.            | R                | Conso  | おん              |                                         |                    | Leven to    | Hunder              | Aldre 2.                   | Sale.               | A Start                               | P                   | Kump                   | 2 A                       | of Mullo                           | and | 81                       | Content<br>Mapping)                                    |                         |                | .8                                     |
|                 | Stra                 | 1                 | THE REAL                                | TANK                 | 20 | A CONT.           |                  | alter  | 200             |                                         | E PT               | ,           | - Harenso           |                            | E Contraction       |                                       | X                   | THE REAL               |                           | ghust                              |                                         | All Staff                | Integrated<br>Lesson<br>Practice                       |                         |                |                                        |
| to marthe       | aking                | Contract 1        | L'ERT                                   | VY                   | .2 |                   | 5                | Com    | 0.0             | ALL | A REAL             | 1           | A mine              | Harry                      | ·//E                | 1 0                                   | 7                   | KNUME                  | Anna A                    | ed . Mull                          |                                         | All students             | School Visits<br>for Unit<br>Collection                | 2                       | 1:00-1         | L-11 ~ 12/11                           |
| A antion        | fourt                | and a start       | June 1                                  | Anna                 | 20 | ABUILT            | C.               | Cane   | Pol             | Salat                                   |                    | Lugardon-   | Kinne               | Aldre                      | Serter.             | QC-00                                 | P                   | Ralling                |                           | of Multh & Multo                   | •                                       | ß                        | i on Effective<br>Communicat                           |                         | 0201200        | 11722                                  |

Il Chunupid

St. que

æ

| (                                                   | 1410     | 13 N                    | 1973 H.C.     | Julo 11 S         | 10                     | 9                     | w:<br>∞         | 19               | 6                     | Junite 5 |                    | ω                   | ~                   |                         |                 | Rol                      |                                  |                                                   |                      | 1       | T                                                                  |                                           |
|-----------------------------------------------------|----------|-------------------------|---------------|-------------------|------------------------|-----------------------|-----------------|------------------|-----------------------|----------|--------------------|---------------------|---------------------|-------------------------|-----------------|--------------------------|----------------------------------|---------------------------------------------------|----------------------|---------|--------------------------------------------------------------------|-------------------------------------------|
|                                                     | 1 - HALL | 13 Maurisa Dodti Martt. | 12 Meral Dias | 11 Srishti Dedhia | 10 Deandra Selvanathan | Sinera Crasto C Yosha | Sanica Coutinho | Nevelle Coutinho | 6 Diana Paul Chiramal | Aakansha | neral carval       | Pratiksha S. Bhuvad | 2 Dominica Barretto | Marilyn Raymond Almeida | Staff Signature | Roll Name of the student |                                  |                                                   | Time                 | Date    |                                                                    |                                           |
| St. X                                               | Topella. | B)odti                  | Prest         | Blacking          | Lower !!               | Brosto (              | der-            | 13               | Bart                  | Audho    | Quanturo (         | A HIMIT             | hamut.              | the states              | Ly.             | BT                       | on                               | Use of<br>Media, PPT<br>& Online                  | 1.45-3.00            | 6 7122  | Secon                                                              |                                           |
| St. Xavier's Institute of Education<br>(Autonomous) | Joehr!   | Marth                   | 2 C           | adding ~          |                        | Brasto                | tor.            | 8                | of and                | Revel 10 |                    | Bannad              | Kandt-              | the state               | ~               | SP & PS                  | Preparation                      |                                                   | 1.45-3.00 9:50-10:45 | 14/7/22 | Second Semester, Pre-Internship Capacity Building Course Phase - 1 |                                           |
| nous)                                               |          |                         |               |                   |                        |                       |                 |                  |                       |          |                    |                     |                     |                         | ×               | All staff                | on                               | Pedagogy<br>wise use of<br>media ppt, &<br>Online |                      | 8       | re-Internshi                                                       | St.Xavi                                   |
| tion                                                | JOCIT.   | Nailly.                 | ALLON         | phalluis          | Anter                  | Brasto                | alar-           | /\S<br>!\        | Bank                  | Runther  |                    | Alluniver           | hamit               | Area or                 | 17 PF           | SP & PS                  | Preparation                      |                                                   | 8-30-9-10            | 8/7/22  | p Capacity B                                                       | er's Institute                            |
| 1                                                   | JOCID    | no)aulti                | Big           | addunia           | Acart                  | Grasto.               | der-            | <u>[</u> ]8      | \$Pourt               | Runthe   | and the            | Alluninad           | hamett;             | A Marine of             | CH CH           | All Staff                | and                              | Pedagogy<br>wise maxims                           | 8-30-9-10 1-30-3-10  | 8/7122  | uilding Cours                                                      | St.Xavier's Institute of Education, 2022- |
|                                                     | Joelizi  | marth.                  | By a          | Maria             | Reasonal               | Grasto                | fr:             | 1/3              | Bound                 | Burles   | Jermallus          | Annual              | barnett.            | Ren of                  | A.              | Sd                       | <b>Cooperative</b><br>strategies | Progressive<br>Pedagogical<br>strategy -          | 8-30-120             | 22 4/6  | e Phase - 1                                                        | ı, 2022-20 <b>2</b> 3                     |
|                                                     | JoelP:   | mart.                   |               | nodel with        | Scand                  | grasto                | for .           | 13               | plant                 | Andhe    |                    | Allund              | function.           | an and                  | Ŕ               | Sb                       | strateg (Role<br>Play)           | Progressive<br>Pedagogical                        | 10.30 12 10          | 92.10U  |                                                                    |                                           |
|                                                     | Soch     | marti                   | A             | Rolling           | Scond !!               | Barto                 | SP -            | 13               | Bland                 | Andles   | Contraction of the | ABILLAN             |                     | × 1 2                   | 1 mg            | BT                       | Content<br>Mapping)              |                                                   | 12.10-10             | 9.7200  |                                                                    |                                           |
| , (                                                 | JelV.    | matti                   | Moul          | athellute         | Acarta                 | Brasto                | the.            | 15               | plant                 | -        | & walle            |                     | M. JE               | workit                  |                 | All Staff                | Lesson<br>Practice               | Integrated                                        |                      |         |                                                                    |                                           |
| A A LE                                              | Jac      | Balli                   | 17            | Plality           | Acare                  | Brasto                | es:             | 13               | Plant                 | Runtha   | Chillion .         | Allune              | · Variable          | A RELEASE               |                 | All students             | for Unit<br>Collection           | School Visits                                     | 7:00 - J:00          | 11-4-22 |                                                                    |                                           |
| ati                                                 | R. Joch. | Madh                    | D.F.          | addhia            | Aint                   |                       | 453             | 13               | Nau                   | 0        | Hurally            |                     | Varrell             | the state               | Allette         | ß                        | Communicati                      | Workshop<br>on Effective                          | 1020-12.00           | 11.7.22 |                                                                    |                                           |