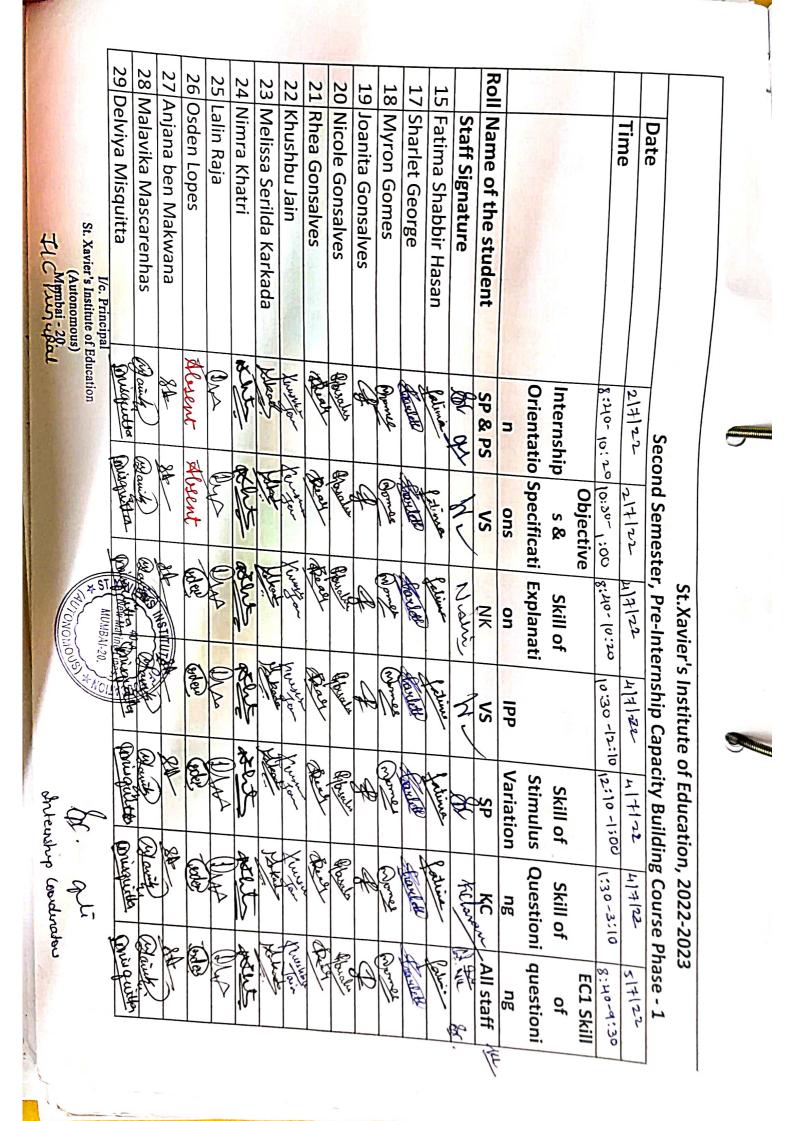

| SR. | INPUT SESSION                | DAY/DATE | NO OF LECTURES           | STAFF IN CHARGE |
|-----|------------------------------|----------|--------------------------|-----------------|
| NO. |                              |          |                          |                 |
| 1.  | Internship Orientation/      | 4/1/2023 | 8:40 a.m. to 10:20 a.m.  | SP/PS           |
|     | Internship code of conduct   |          |                          |                 |
| 2.  | Procedure of Observation of  | 4/1/2023 | 10:30 a.m. to 12:10 a.m. | PS              |
|     | lessons open ended           |          |                          |                 |
| 3.  | Concept of school activities | 5/1/2023 | 8:40 a.m. to 10:20 a.m.  | SP              |
|     | and their observation        |          |                          |                 |
| 4.  | Idea about Teacher shadowing | 5/1/2023 | 10:30 a.m. to 12:10 a.m. | SP              |
| 5.  | Procedure to write the       | 6/1/2023 | 8:40 a.m. to 10:20 a.m.  | KC              |
|     | Reflective Journal           |          |                          |                 |
| 6.  | Communication Skills         | 6/1/2023 | 10:30 a.m. to 12:10 a.m. | NK              |
|     |                              |          |                          |                 |
| 7.  | Classroom Management         | 7/1/2023 | 8:40 a.m. to 10:20 a.m.  | EP              |
|     |                              |          |                          |                 |

NAAC Reaccredited 'A' (2016)

A total of 50 students attended the Semester 1 internship program for one week (5days) in the SSC schools as follows -

- i. Holy Cross, Kurla (SSC)
- ii. Fatima H.S. , Vidyavihar
- iii. St. Paul's School, Dadar
- iv. St. Andrews, Bandra
- v. St. Teresa's School, Churni Road
- vi. St. Francis School, Borivali
- vii. St. Xavier's Boys Academy, Churchgate
- viii. Holy Name School, Colaba
- ix. Mary Immaculate Girls School, Borivali
- x. Dr. Antonio DaSilva School, Dadar
- xi. St. Joseph's , Vikhroli
- xii. St. Joseph's, Kurla
- xiii. St. Anne's, Churni Road
- xiv. St. Sebastian, Churni Road